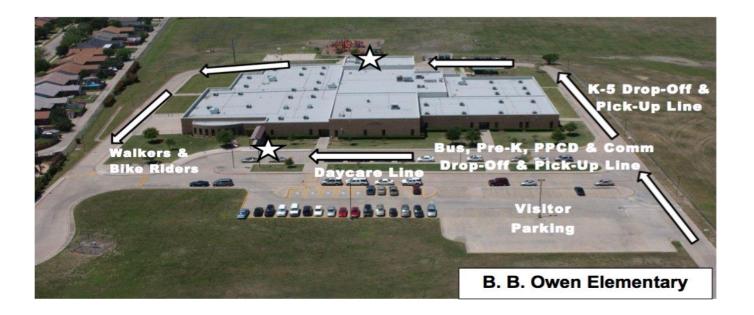

# B. B. Owen Elementary Drop-Off & Pick-Up Traffic Flow 2019-2020

### **Grades K-5**

• Stay to the right side and form one line when entering the school drive. Continue around to the **back of the building**. The students will exit the car on the driver's side by the gym in the back of the school building. Please do not drop off your student until a staff member is on duty outside.

# **Pre-K & Communications Classes**

Stay to the left and form one line when entering the school drive. Drop off will be
in front of the building. The students will exit the car on the passenger side.
 Please do not drop off your student until a staff member is on duty outside.

## Pick-Up - Students are released at 3:00 pm

• The same procedures will be followed for Pick-Up and Drop-Off. Please make sure that you have your yellow name plate with your child's first and last name, teacher's name and grade level in the front windshield. Keep your name plate there until your child is picked up. If you forgot your name plate you will need to pick your child up in the front office. The students will stay inside the building until your car moves into the loading zone. Please stay in your car.